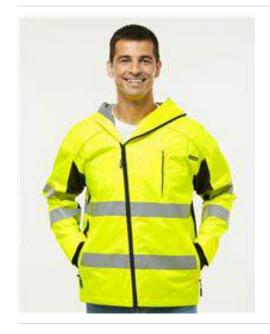

## Kishigo - Premium Black Series® Windbreaker - WB102

- 100% polyester
- 4 Layer filtration system provides basic protection against non-toxic dust, smoke and other non-toxic particles found on the job site
- Concealed reflective piping along hood, front and back chest seams for better low light visibility
- Cuff inserts with thumb hole at sleeve hem
- Durable lightweight lime water resistant ripstop shell with lining
- Adjustable hood
- 2" Wide high performance reflective tape
- Durable black water resistant ripstop in high wear areas, along the sides and under the arms
- Tall collar design with asymmetrical zipper to avoid chaffing
- · Left chest pocket with a zipper closure
- · Lower slash pockets with a zipper closure

ANSI 107 Type R | Class 3 Compliant

"CLICK HERE to watch product video"