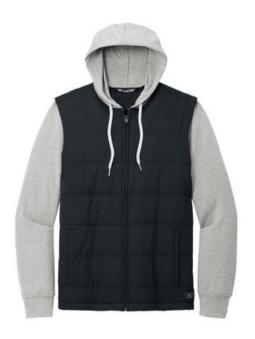

# TravisMathew Tides Up Hooded Jacket TM1MZ336

The ultimate 2-in-1 look. The Tides Up is the total package: w e combined our wildly popular Cold Bay Vest (TM1MW453) with a hoodie for one inseparable piece. It is an elevated (yet cool) look that sets you apart.

- 4.2-ounce, 55/38/7 acrylic/modal/spandex
- Easy wash and wear
- Enhanced 4-w ay stretch
- Wrinkle-resistant
- Hood with dyed-to-match draw cords
- Cuffed sleeves .
- Side-entry pockets
- TM logo w oven patch label at left hem
- \*\*