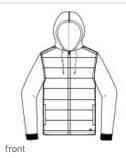

# TravisMathew Tides Up Hooded Jacket TM1MZ336

The ultimate 2-in-1 look. The Tides Up is the total package: w e combined our wildly popular Cold Bay Vest (TM1MW453) with a hoodie for one inseparable piece. It is an elevated (yet cool) look that sets you apart.

- 4.2-ounce, 55/38/7 acrylic/modal/spandex
- Easy wash and wear
- Enhanced 4-w ay stretch
- Wrinkle-resistant
- Hood with dyed-to-match draw cords
- Cuffed sleeves .
- Side-entry pockets
- TM logo w oven patch label at left hem
- \*\*