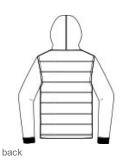

# TravisMathew Tides Up Hooded Jacket TM1MZ336

The ultimate 2-in-1 look. The Tides Up is the total package: w e combined our wildly popular Cold Bay Vest (TM1MW453) with a hoodie for one inseparable piece. It is an elevated (yet cool) look that sets you apart.

- 4.2-ounce, 55/38/7 acrylic/modal/spandex
- Easy wash and wear
- Enhanced 4-w ay stretch
- Wrinkle-resistant
- Hood with dyed-to-match draw cords
- Cuffed sleeves .
- Side-entry pockets
- TM logo w oven patch label at left hem
- \*\*