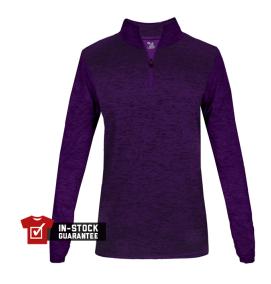

## #417300 WOMEN'S TONAL BLEND WOMEN'S 1/4 ZIP

• 100% Sublimated polyester moisture management/antimicrobial fabric.Selffabric with 7" locking zipperBadger sport paneled shoulder for maximum movementThumb hole in sleevesBadger heat seal logo on left sleeve