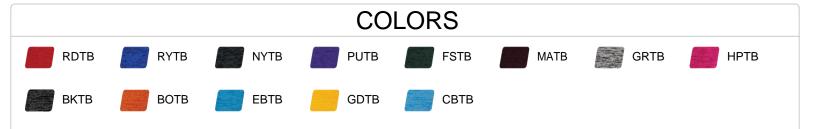

| SPECIFICATIONS                         |        |        |      |      |      |      |
|----------------------------------------|--------|--------|------|------|------|------|
| Color                                  | XS     | S      | М    | L    | XL   | 2XL  |
| Piece Weight<br>measured in pounds     | 0.36   | 0.36   | 0.36 | 0.36 | 0.36 | 0.36 |
| Spec Body Length<br>measured in inches | 26     | 27     | 28   | 29   | 30   | 31   |
| Spec Chest Width<br>measured in inches | 16 1/2 | 17 1/2 | 19   | 21   | 23   | 25   |
| Case Count<br># of units per case      | 36     | 36     | 36   | 36   | 36   | 36   |