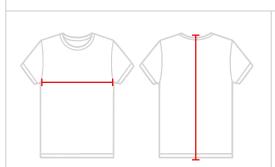

## HOW TO MEASURE

These product specifications reference a product's measurements. For sizing information and guidence, please reference our sizing charts.

## **BODY LENGTH**

Measured from the top of the shoulder to bottom of the back.

## **CHEST WIDTH**

Measured across the chest at its fullest part while laid flat.